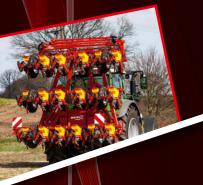

### **Exact depth control**

Thanks to the parallelogram suspension of each seeding units, smooth running and precise depth control are ensured.

### High accuracy seeding

The combination of an internally filled cellular wheel, electric drive and minimum drop height of the seed into the seed furrow ensures precise seed placement.