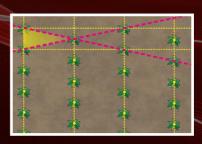

### **MATRIX-seed**

Using the "MATRIX-seed" option, the individual beet seed can be placed in a triangular formation within the width of the machine. This has positive effects on the utilisation of nutrients, water and sun.