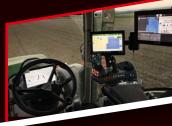

### Quickly folded and safe on the road!

The hydraulic parallel folding without sensors enables the MATRIX to be folded to less than 3 m for road transport in less than 12 seconds.

Secure attractive early purchase conditions when buying a new MATRIX 1200 or MATRIX 1800!