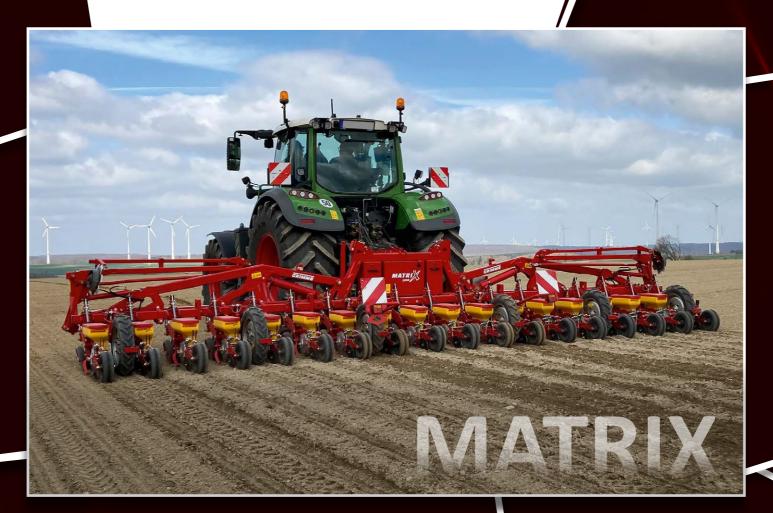

### Quickly folded and safe on the road!

The hydraulic parallel folding without sensors enables the MATRIX to be folded to less than 3 m for road transport in less than 12 seconds.

Secure attractive early purchase conditions when buying a new MATRIX 1200 or MATRIX 1800!



These early order discounts are valid on orders and payment for new machinery from 01/05/2024 - 31/08/2024.
These offers can not be combined with any other promotion.

#### **Intelligent assistants**

The standard ISOBUS technology enables operation via an ISOBUS operator terminal as well as the use of Section Control, Variable Rate Control and Clever Planting.





### **Exact depth control**

Thanks to the parallelogram suspension of each seeding units, smooth running and precise depth control are ensured.





### High accuracy seeding

The combination of an internally filled cellular wheel, electric drive and minimum drop height of the seed into the seed furrow ensures precise seed placement.



## The right caster wheel for all conditions

Depending on the cultivation conditions, a choice can be made between fingertip press wheels, Monoflex-rollers or V-shaped Farmflex wheels. For a perfect start to the development of the young plant.



### Reliable field emergence

Using the seeding coulter "deep" fitted as standard, improved capillarity is achieved for the beet seed, thus promoting germination in dry conditions. The intermediate press wheel ensures an optimum soil contact and the furrow closers ensure that there is enough fine soil to cover the seed in the furrow.



MATRIX

### **MATRIX-