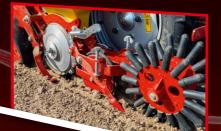

### High accuracy seeding

The combination of an internally filled cellular wheel, electric drive and minimum drop height of the seed into the seed furrow ensures precise seed placement.