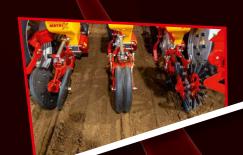

## The right caster wheel for all conditions

Depending on the cultivation conditions, a choice can be made between fingertip press wheels, Monoflex-rollers or V-shaped Farmflex wheels. For a perfect start to the development of the young plant.