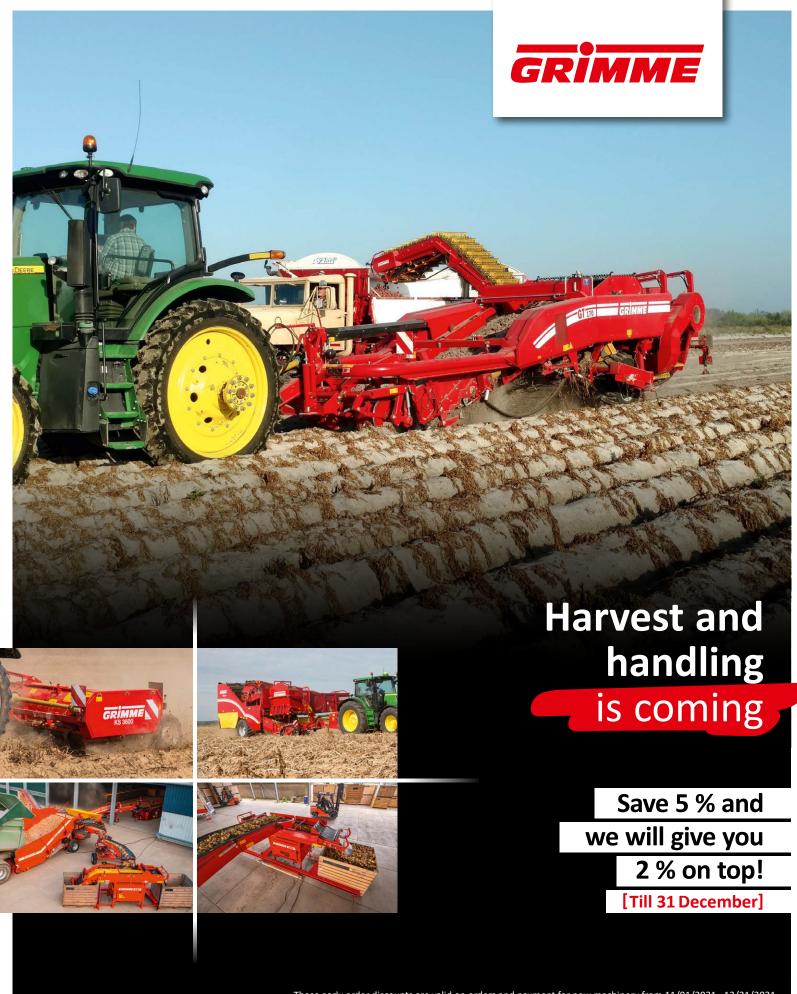

## High performance with maximum crop protection

# Center trailed harvester

- > Straight crop flow without turns for minimal drop steps and a wide range of different separators.
- > With the patented MultiSep, the machine can be adapted to all harvesting conditions.
- > Blower and diviner combination ensures highest output and gentle harvesting in french fry varieties.
- > OptiBag elevator is suitable for high trucks and deep unloading into the trailers with highest output.