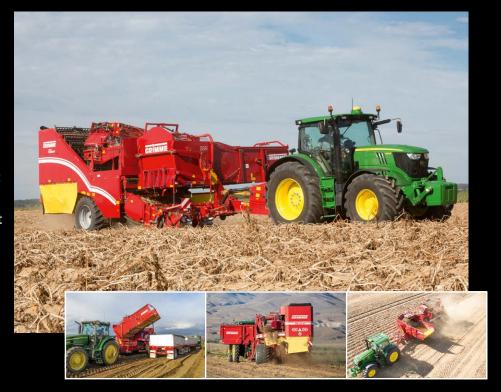

## High output & gentle crop handling

#### Bunker harvester

- With the separator types UB (ClodSep), NB (EasySep) and SB (StoneSep) GRIMME offers the widest range of separators on clody to stone rich soils.
- > XXL separator and up to 8 t bunker for an enormous increase in performance and a throughput increased by up to 40 %.
- > Reduced drop heights throughout the machine for a gentle crop transfer.