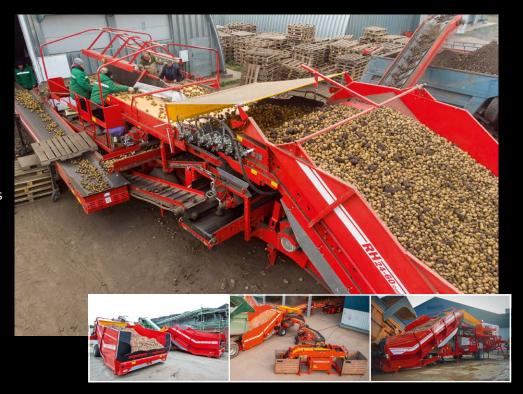

# Gentle, fully automatic box filling

#### **Box filler GBF**

- > Suitable for filling all varieties of different sized boxes
- Constant discharge height for gentle box filling with highest health and safety precautions
- > The boxes will be optimally filled by retracting the filling conveyor
- > Optimum crop flow due to infinitely variable belt speed
- > With Flow Control, all machines in the storage line are connected with each other