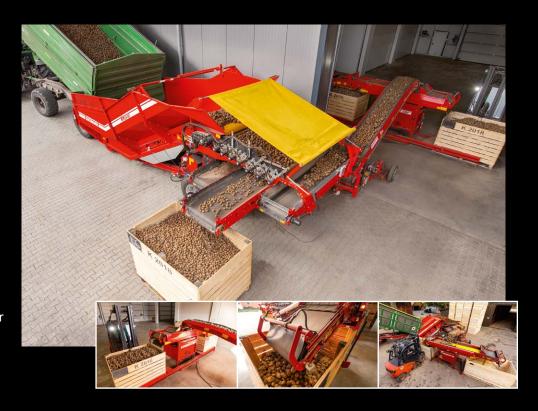

# Gentle, fully automatic box filling

#### **Box filler GBF**

- > Suitable for filling all varieties of different sized boxes
- Constant discharge height for gentle box filling with highest health and safety precautions
- > The boxes will be optimally filled by retracting the filling conveyor
- > Optimum crop flow due to infinitely variable belt speed
- > With Flow Control, all machines in the storage line are connected with each other