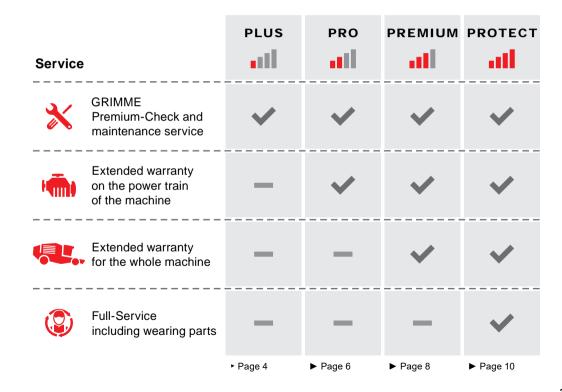

# III PLUS

**GRIMME Premium-Check** and maintenance service

Extended warranty on the power train of the machine

Extended warranty for the whole machine

### Our service for you:

- Professional inspection of the machine on site (using specific GRIMME machine check documentation)
- Documentation of the current state of the machine, including a recommendation of all parts to be exchanged
- > General maintenace service according to the operator manual to fulfil the requirements of the one-year factory warranty. This includes, among others:
  - > Maintenance of the engine by a certified technician
  - > Maintenance of the hydraulic system
  - > Replacement of all filters (oil filters, air filters and fuel filters)

# III PRO

**GRIMME Premium-Check** and maintenance service

Extended warranty for the whole machine

Extended warranty on the power train of the machine

Full-Service including wearing parts

#### > All benefits included within the PLUS service package

- Extended guarantee on all components that contribute to the drive and cleaning/separating mechanisms on the machine:
  - all engine parts including the starter motor, alternator, water pump
  - Electronics
  - · Clutch
  - · Brake system

- · Pump transfer gear
- Hydraulic motors
- Drive
- Gearbox for the drive of the rubber tracks, and the chassis / main frame

# III P R E M I U M

**GRIMME Premium-Check** and maintenance service

Extended warranty on the power train of the machine

Full-Service including wearing parts

Extended warranty

for the whole machine

# Our service for you:

> All benefits included within the PLUS and PRO service packages

- All repairs including all GRIMME Original Parts, except wearing parts
- > Labour and travel expenses within the operational area
- > Free software updates included in regular maintenance
- Regular planned visits to the machine and other possible benefits such as potential repairs, training and advising the operator
- Service training and close co-operation with the customers staff

# **III PROTECT**

**GRIMME Premium-Check** and maintenance service

Extended warranty on the power train of the machine

Full-Service including wearing parts

for the whole machine

Extended warranty

# Our service for you:

- All benefits included within the the PLUS, PRO and PREMIUM service packages
- > Premium check carried out after the harvest season
- > Full repair of the machine
  - (including the  $\ensuremath{\textbf{checking}}$  and  $\ensuremath{\textbf{replacing}}$  of all wearing parts)
- > Engine, transmission and hydraulic service
- > Update to the latest software versions
- > Performance enhancing modifications produced at the factory