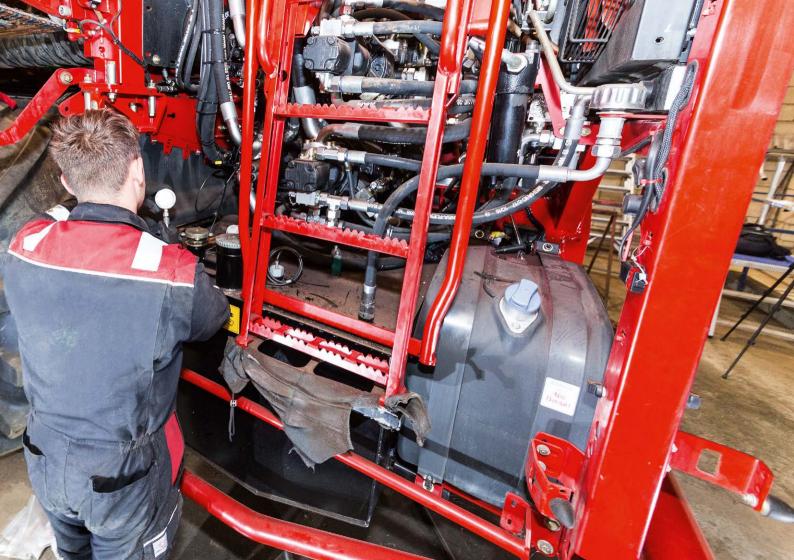

### Our service for you:

- Professional inspection of the machine on site (using specific GRIMME machine check documentation)
- Documentation of the current state of the machine, including a recommendation of all parts to be exchanged
- > General maintenace service according to the operator manual to fulfil the requirements of the one-year factory warranty. This includes, among others:
  - > Maintenance of the engine by a certified technician
  - > Maintenance of the hydraulic system
  - > Replacement of all filters (oil filters, air filters and fuel filters)

#### > All benefits included within the PLUS service package

- Extended guarantee on all components that contribute to the drive and cleaning/separating mechanisms on the machine:
  - all engine parts including the starter motor, alternator, water pump
  - Electronics
  - · Clutch
  - · Brake system

- · Pump transfer gear
- Hydraulic motors
- Drive
- Gearbox for the drive of the rubber tracks, and the chassis / main frame