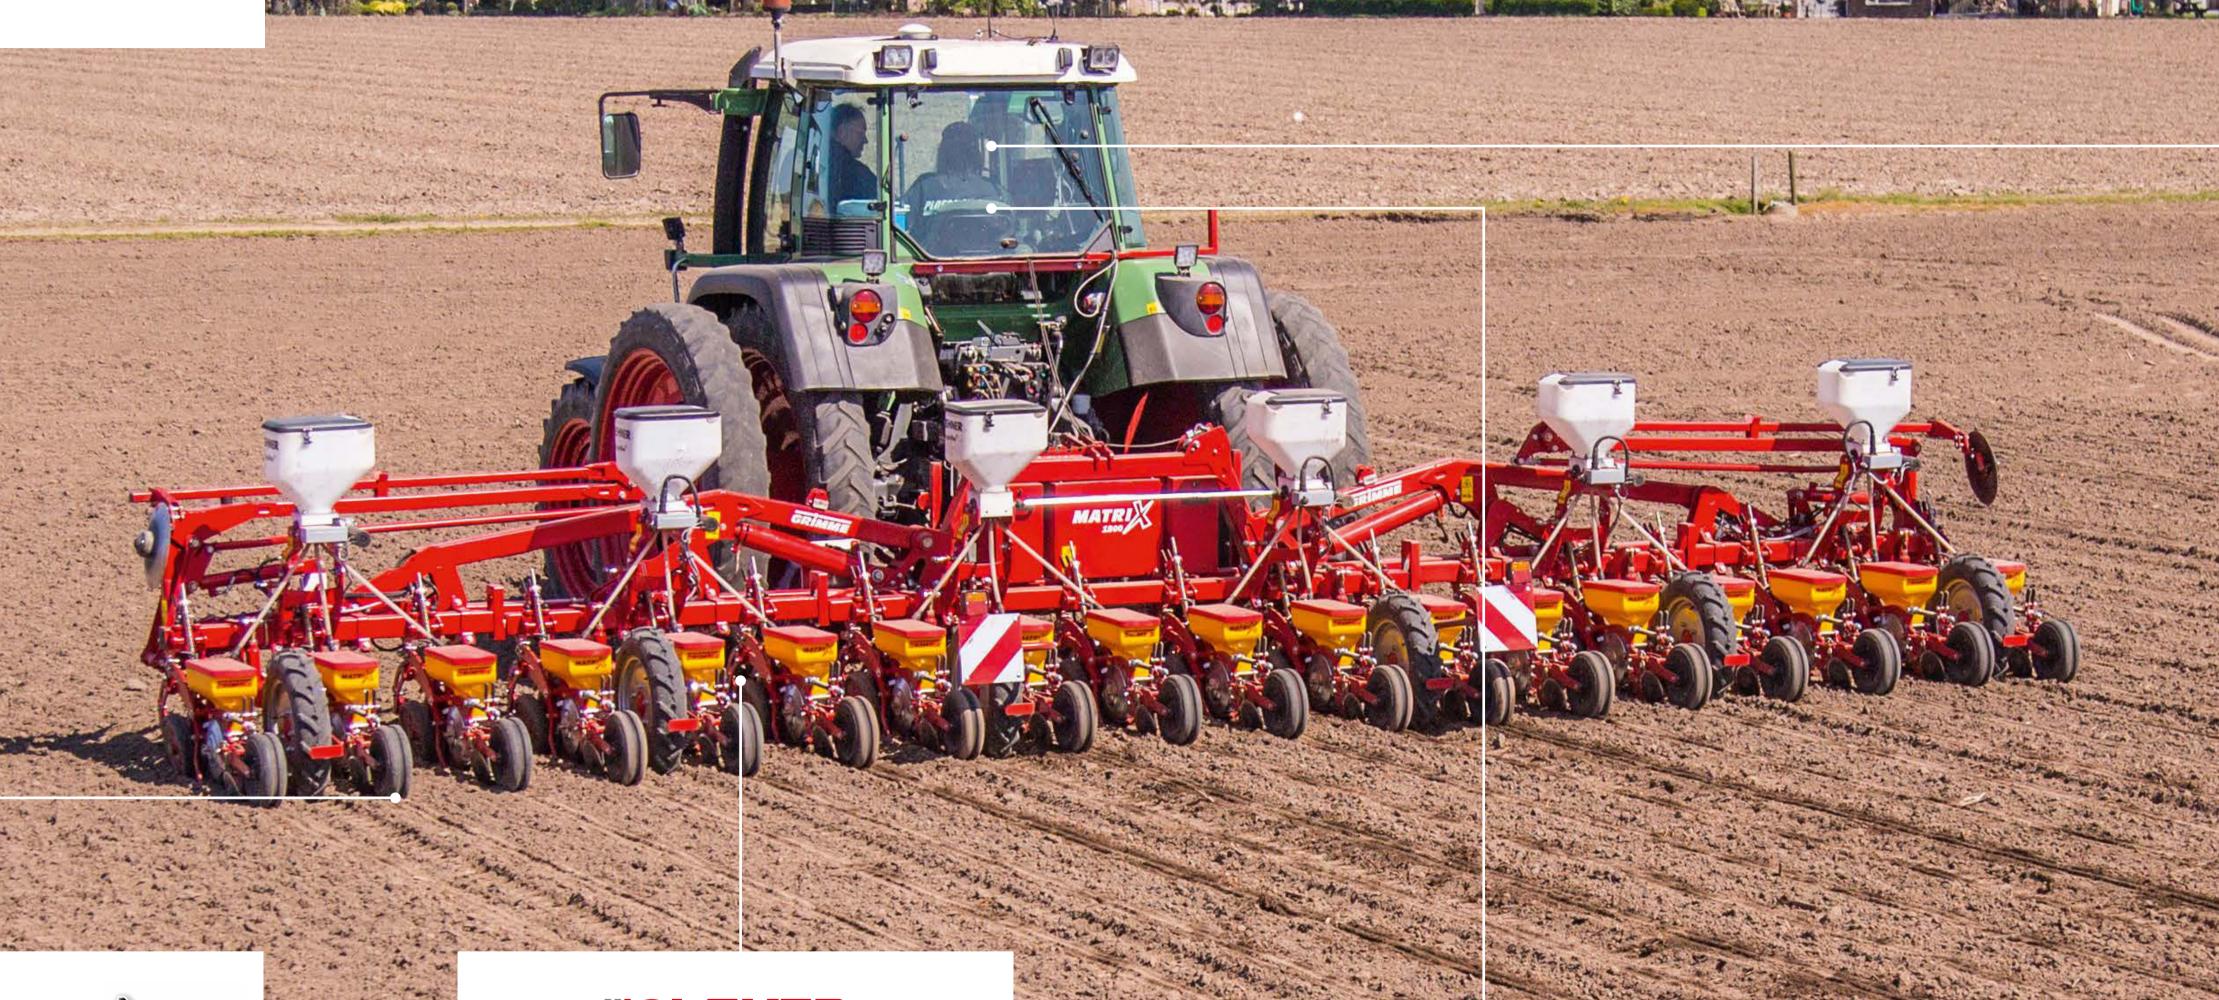

# MCLEVER Planting

- Adaptation (reduction) of the planting distance next to the spraying tracks
- Effective use of unoccupied space on the field
- Uniform growth, with an improved use of resources like water, light and nutrients
- More uniform crop