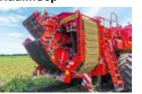

### EasySep (NB)

) light soils > stones (high content of stones)

Combi-Web

RollerSep

> very heavy soils

) light soils

) low amount of trash