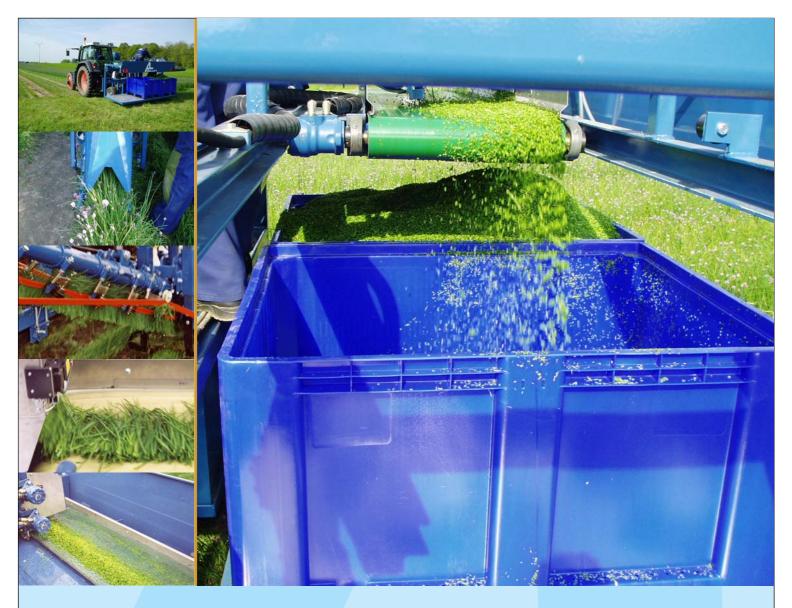

A suction fan is mounted to raise the chives, which lays down. This is normally used in the middle of the day, where the chives are dry and where the weight is very low.

Equipment for cutting of the top of the chives (yellow tops), can also be mounted.

## **Productspecifications Mounted/Trailed/Selfpropelled**

- Fully hydraulic driven machines
- Cutting system with automatic hight control
- Possibility for cutting equipment, when direct topping on the machine
- Suction fan for lifting the chives
- The machines can be made to harvest into 25 500 kilo boxes, or into hoppers
- Equipment for cutting yellow tops
- The machines are build with a strong frame construction