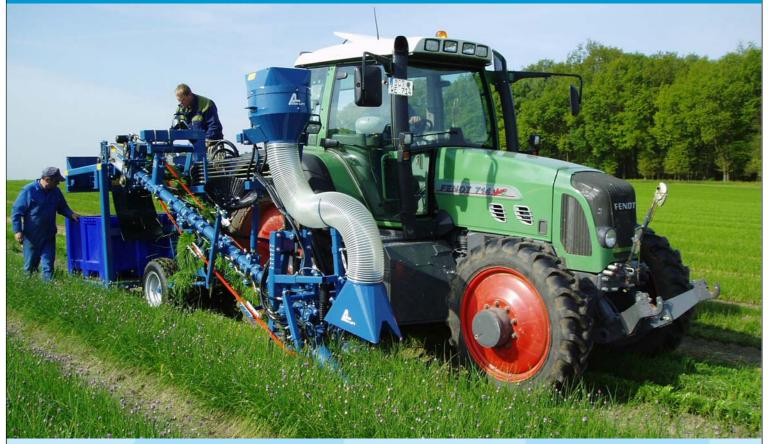

## Mounted/Trailed/Selfpropelled

**STM-100PU, T-200PU and SP-200PU, SP-400PU**, is after year long experience, one of the best harvesters for chives. The machines can be used for harvesting and loading into boxes, where the chives have the fully length or where the chives have been cutted into small pieces.

A suction fan is mounted to raise the chives, which lays down. This is normally used in the middle of the day, where the chives are dry and where the weight is very low.

Equipment for cutting of the top of the chives (yellow tops), can also be mounted.